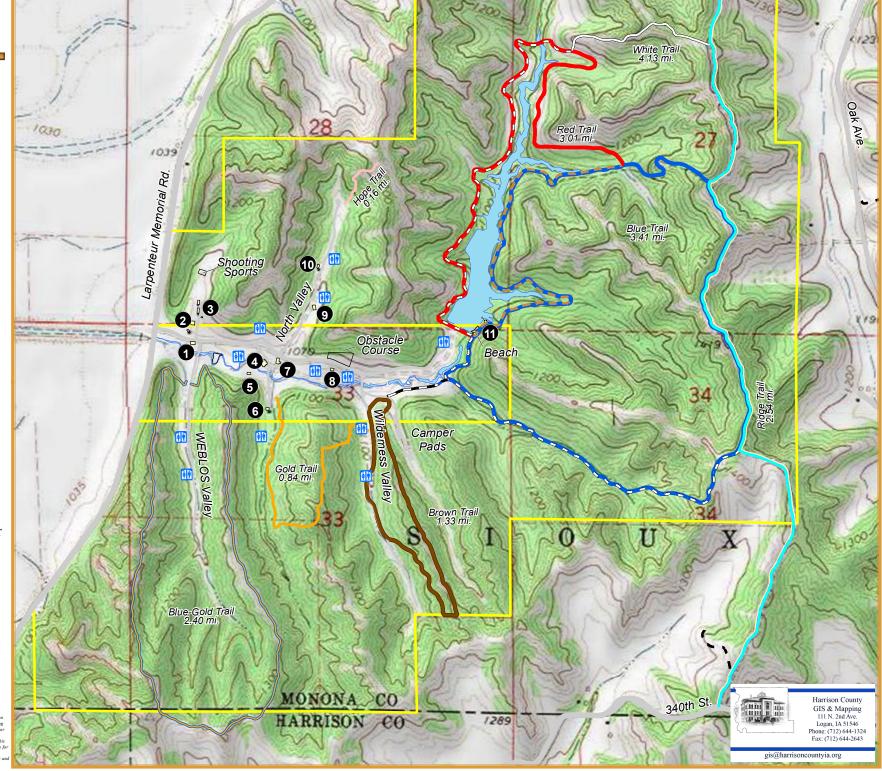

## Legend

Latrine

Blue Trail

— Hope Trail

— Blue-Gold Trail

Brown Trail

- Gold Trail

Red Trail

Ridge Trail

White Trail

**– –** Other Trail

Scout Ranch

Program Area

- 1 Welcome Center
- 2 Ranger
- 3 Maintenance
- 4 Pavilion
- 5 Stage
- 6 South Cabin
- 7 Admin/HQ
- 8 East Cabin
- 9 North Cabin
- 10 Chapel
- 11 Boat House