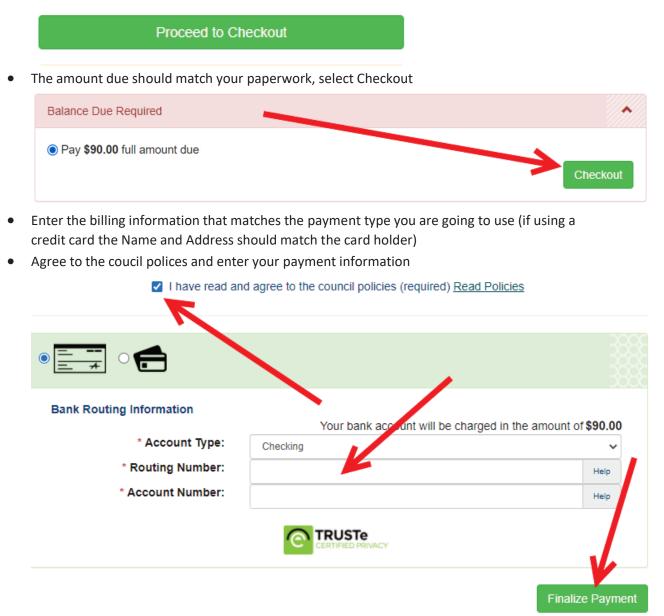

• Upload the completed document you received from the Lodge to indicate which members the payments reference.

Proceed to Checkout to process your payment

- You will receive an email confirmation of payment
- You are now done!