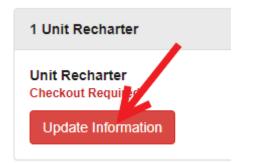

## How to complete OA registration for recharter

Proceed to https://scoutingevent.com/326-OAdues24

Register

- Select
- Change Unit Recharter to 1 and select register

- Fill in the required information
- Select Update Information under Unit Recharter