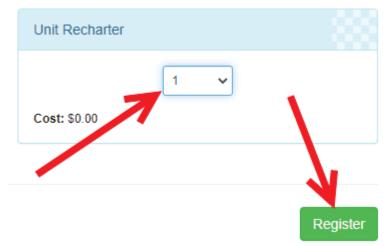

## How to complete OA registration for recharter

Proceed to https://scoutingevent.com/326-OAdues24

Register

- Select
- Change Unit Recharter to 1 and select register

- Fill in the required information
- Select Update Information under Unit Recharter